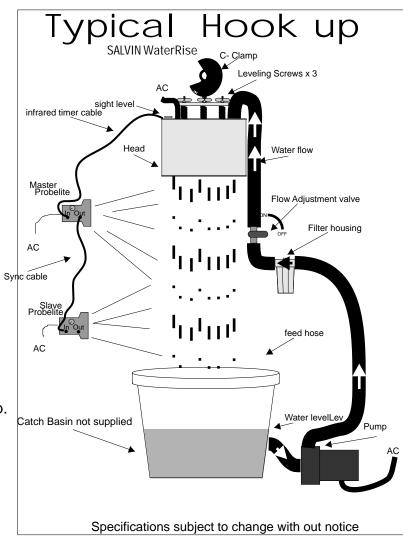

### WaterRise Supplied with;

- 2 Infrared sensored strobe lights
- 1 C-Clamp for mounting
- 1 Cartridge Filter w/ mounting hardware
- 1 Filter replacement cartridge
- 1 Flow adjustment valve
- 1 Water Chopper Head
- 1 Synchronizing Cable set
- 20 feet(6m) 3/8" Teflon water line
- 1 AA batteries
- 1 Filter Alarm
- 1 Magnetic drive pump