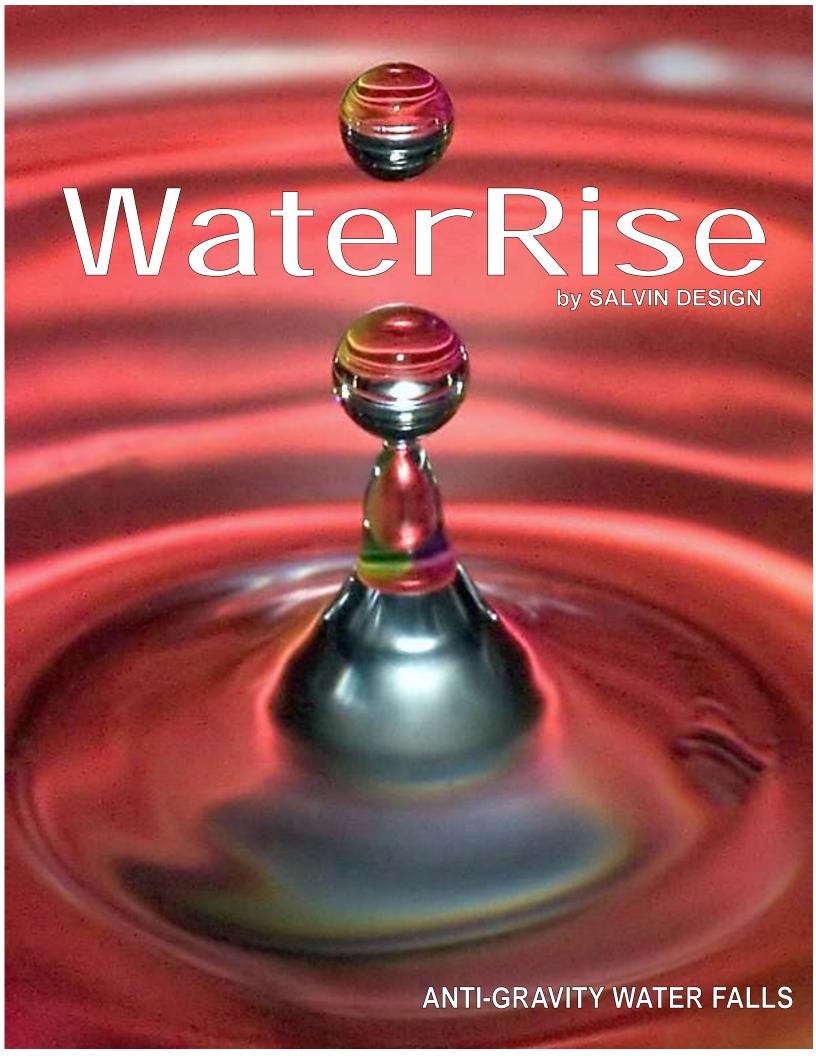

# "Give them Somthing to talk about"

## Restaurants...Museums...Amusment Parks Zoos...Retail Stores...Night Clubs

System; Closed loop pump system

Placement; Needs to be in a low light environment.

WaterRise can be used as a standalone devise or built into

walls or soffits.