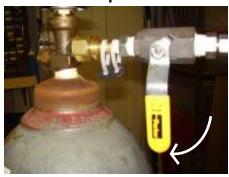

## Step8

Use 11/8" wrench to tighten fitting to tank. Note ball valve shown in OFF position

Place two hand fulls of confetti into the hopper to start.

When the time is right or on cue, turn ball valve to on position and hand feed confetti as fast as you can.