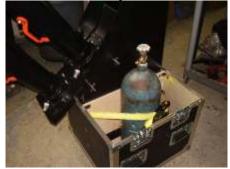

Step 5

Place Co2 tank or tanks incase and secure with ratchet strap.

Step6

Attach High pressure hoses to dual horn assembly using 11/16" wrench. Use no tapes or sealants. Tighten firmly.