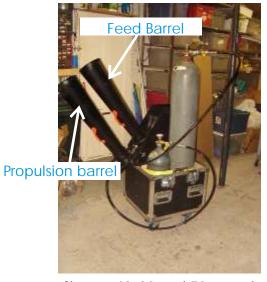

Shown with 20 and 50 pound syphon Co2 tanks...(easy to position with out dragging tanks behind)

Mini Mega Blaster is unique because it can be operated as a single or a dual barrel launcher.

Use the back (feed barrel) as the primary barrel for projecting confetti 55-60 feet. Add the second barrel (propulsion barrel) to add extra lift 75-95 feet.