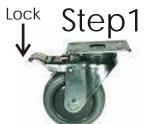

#### Lock all casters during Setup and Operation...

This will prevent your Confetti Launcher from rolling off the stage or out of the balcony and injuring someone? (It will also stop the unit from becoming a jet propelled projectile during operation.)