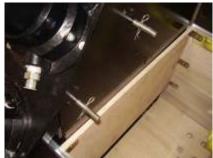

Step3

Choose the angle you wish to launch the confetti, then lock pins with clips.

Step2

Place dual horn assembly on hopper and secure with stainless steel pins

Step4

Make sure rubber flap on tubes is outside hopper.