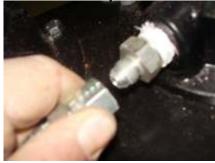

# Step 7

Install washer in Co<sub>2</sub> fitting (CGA<sub>320</sub>)

Ball valve shown in ON position

## Step8

Use 11/8" wrench to tighten fitting to tank. Note ball valve shown in OFF position

Place two hand fulls of confetti into the hopper to start.

When the time is right or on cue, turn ball valve to on position and hand feed confetti as fast as you can.