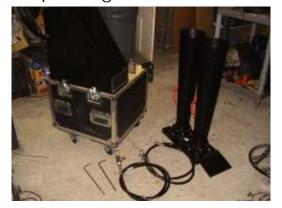

# How to create a Confetti Effect (or how to anger the Cleaning Crew)

Unpacking...Lock wheels first!

## Here's what you should have...

(If we did our job correctly)

- 2 High pressure hoses w/two Co2 washers
- 2 Stainless Steel positioning rods w/locking pins
- 1 Dual horn assemblies
- 1 Confetti Hopper (mounted in road-case)
- 1 Road-Case Cover

Note...This is what we would like to get back if you are renting!