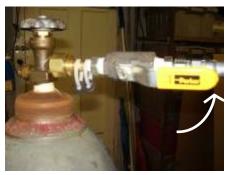

## Step8

Use 11/8" wrench to tighten fitting to tank. Note ball valve shown in OFF position

Place two hand fulls of confetti into the hopper to start.

When the time is right or on cue, turn ball valve to on position and hand feed confetti as fast as you can.