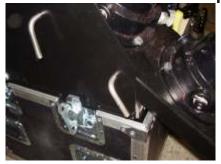

Step3

Choose the angle you wish to launch the confetti, then lock pins with clips.

Step2

Place dual horn assembly on hopper and secure with stainless steel pins

Step4

Make sure rubber flap on tubes is outside hopper.