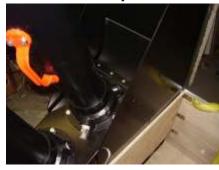

Step3

Choose the angle you wish to launch the confetti, then lock pins with clips.

Step2

Place dual horn assembly on hopper and secure with stainless steel pins

Step4

Make sure rubber flap on tubes is outside hopper.