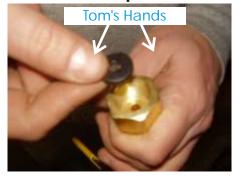

# Step 7

Install washer in Co<sub>2</sub> fitting (CGA<sub>320</sub>)

Ball valve shown in ON position