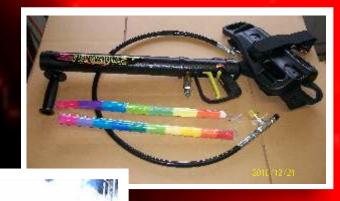

Works with any CO2 tank.
Up to 30 blasts from
a single 20 pound
CO2 tank....or connected
to larger liquid CO2
tank for extended usage!

SALVIN DESIGN

1- HP Cryo-hook up hose 1- Co2 Bazooka

1- Pack Flame Proof Streamers

Co2 Bazooka Comes Complete with:

1- Pack Flame Proof Confetti

1- Full instruction manual

1- Back Pack with harness

All Specifications Subject to change without Notice

308-B RT.28 KINGSTON NY. 12401 ...845-340-0489...845-334-9618 fax www.salvin.biz or email vincent@salvin.biz