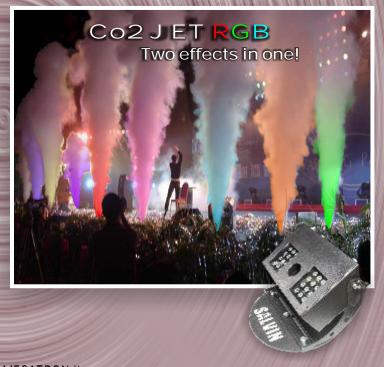

O2 JETRGB gives you two effects in one small package! It uses 24, 1watt (8R8G8) high power LED as light source. The RGB section is primarily composed of red, green, blue power leds which can emit 16,770,000 colors. All this light output (24w), coupled to a High Output CO2 Jet make for an amazing effect. The unique design and small size make it easy to hide on stage or hang from a truss using the supplied hanging bracket. Control for the LED's is by DMX or built in programs. At home on the stage or hanging from a truss. The CO2 JETRGB comes with a hanging bracket that makes it easy to install, for truss hanging or placing on stage. It's widely used for Stage, Night Club, Amusement Parks, Water Parks. CO2 Jet RGB adds a new dimension to the

world of Cryogenic effects.

MEGATRON II is available in 2,4,6 or 8 High Output versions for when you really want to rock the house. Works using low cost high pressure CO2 siphon tanks. We can design the output to fit your needs. Complete with truss or floor mount to make it easy to install.