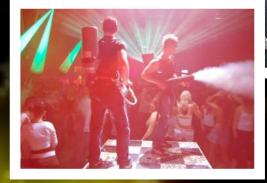

#### Amusement Parks Water Parks Night Clubs Indoors or Outdoors

The High Output Co2 Jet

When placed over a crowd or on stage the CO2 Jet is a cryogenic effect system capable of making plumes of Cryo fog up to 20 feet long. Imagine taking that hot, sweaty crowd down to forty degrees in six seconds and up and extra notch in excitement. Your patrons will go wild in this icy cold blast. The CO2 Jet incorporates a proprietary Cryo valve, the effect is very reliable and repeatable. Stainless steel and brass construction yield a very rugged and reliable device. The CO2 jet can be used with high pressure liquid siphon CO2 tanks or a refrigerated liquid LP dewar tank. All this adds to its versatility.

O2 JETRGB gives you two effects in one small package! It uses 24, 1watt (8R8G8) high power LED as light source. The RGB section is primarily composed of red, green, blue power leds which can emit 16,770,000 colors. All this light output (24w), coupled to a High Output CO2 Jet make for an amazing effect. The unique design and small size make it easy to hide on stage or hang from a truss using the supplied hanging bracket. Control for the LED's is by DMX or built in programs. At home on the stage or hanging from a truss. The CO2 JETRGB comes with a hanging bracket that makes it easy to install, for truss hanging or placing on stage. It's widely used for Stage, Night Club, Amusement Parks, Water Parks. CO2 Jet RGB adds a new dimension to the