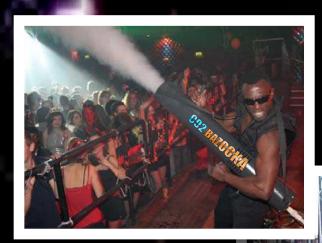

# CO2 BAZOOMA

## Cool Down That DANCE FLOOR....

NO Electric Required
Easy To Operate
Cost Effective
No Costly Installation

Plus it Shoots Confetti or Streamers

Co2 Bazooka can also be used with larger stationary Liquid Co2 tanks!

Works with any CO2 tank.
Up to 30 blasts from
a single 20 pound
CO2 tank....or connected
to larger liquid CO2
tank for extended usage!

SALVIN DESIGN

1- HP Cryo-hook up hose 1- Co2 Bazooka

1- Pack Flame Proof Streamers

Co2 Bazooka Comes Complete with:

1- Pack Flame Proof Confetti

1- Full instruction manual

1- Back Pack with harness

All Specifications Subject to change without Notice

308-B RT.28 KINGSTON NY. 12401 ...845-340-0489...845-334-9618 fax www.salvin.biz or email vincent@salvin.biz