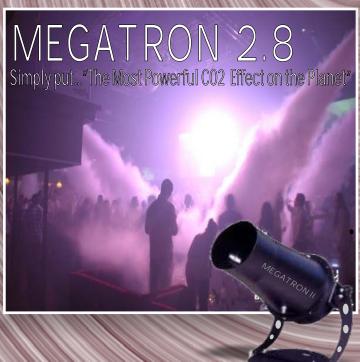

world of Cryogenic effects.

MEGATRON II is available in 2,4,6 or 8 High Output versions for when you really want to rock the house. Works using low cost high pressure CO2 siphon tanks. We can design the output to fit your needs. Complete with truss or floor mount to make it easy to install.