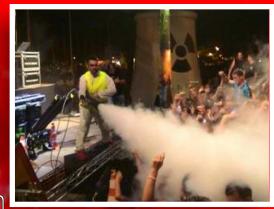

#### Amusement Parks Water Parks Night Clubs Indoors or Outdoors

The High Output Co2 Jet

When placed over a crowd or on stage the CO2 Jet is a cryogenic effect system capable of making plumes of Cryo fog up to 20 feet long. Imagine taking that hot, sweaty crowd down to forty degrees in six seconds and up and extra notch in excitement. Your patrons will go wild in this icy cold blast. The CO2 Jet incorporates a proprietary Cryo valve, the effect is very reliable and repeatable. Stainless steel and brass construction yield a very rugged and reliable device. The CO2 jet can be used with high pressure liquid siphon CO2 tanks or a refrigerated liquid LP dewar tank. All this adds to its versatility.

O2 JETRGB gives you two effects in one small package! It uses 24, 1watt (8R8G8) high power LED as light source. The RGB section is primarily composed of red, green, blue power leds which can emit 16,770,000 colors. All this light output (24w), coupled to a High Output CO2 Jet make for an amazing effect. The unique design and small size make it easy to hide on stage or hang from a truss using the supplied hanging bracket. Control for the LED's is by DMX or built in programs. At home on the stage or hanging from a truss. The CO2 JETRGB comes with a hanging bracket that makes it easy to install, for truss hanging or placing on stage. It's widely used for Stage, Night Club, Amusement Parks, Water Parks. CO2 Jet RGB adds a new dimension to the