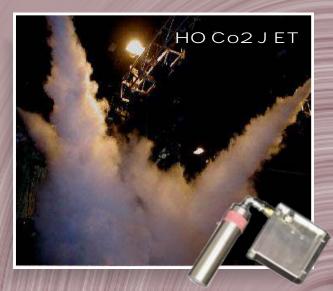

#### Amusement Parks Water Parks Night Clubs Indoors or Outdoors

The High Output Co2 Jet

When placed over a crowd or on stage the CO2 Jet is a cryogenic effect system capable of making plumes of Cryo fog up to 20 feet long. Imagine taking that hot, sweaty crowd down to forty degrees in six seconds and up and extra notch in excitement. Your patrons will go wild in this icy cold blast. The CO2 Jet incorporates a proprietary Cryo valve, the effect is very reliable and repeatable. Stainless steel and brass construction yield a very rugged and reliable device. The CO2 jet can be used with high pressure liquid siphon CO2 tanks or a refrigerated liquid LP dewar tank. All this adds to its versatility.