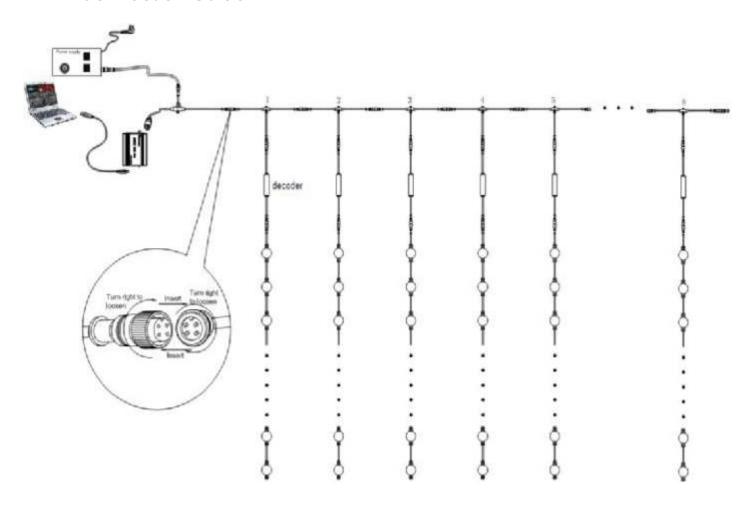

eter        | 50mm                                    |
| LED             | 3 pcs SMD 5050                          |
| Bean Angle      | 360                                     |
| Voltage         | DC 12V                                  |
| Power           | 0.72W                                   |
| Cover           | Milky                                   |
| Pitch           | Minimum 200mm or customized             |
| Protocol        | DMX 512                                 |
| Address setting | Manually(with LW-DW100)                 |
| Control Load    | 170 pixels(512 channels) for one output |
| Max per String  | 50 pcs                                  |

### **Dimension**





### www.salvin.biz

308-B Route 28. Kingston New York 12401 845-340-0489

### **Connection Guide**



### www.salvin.biz

308-B Route 28. Kingston New York 12401 845-340-0489