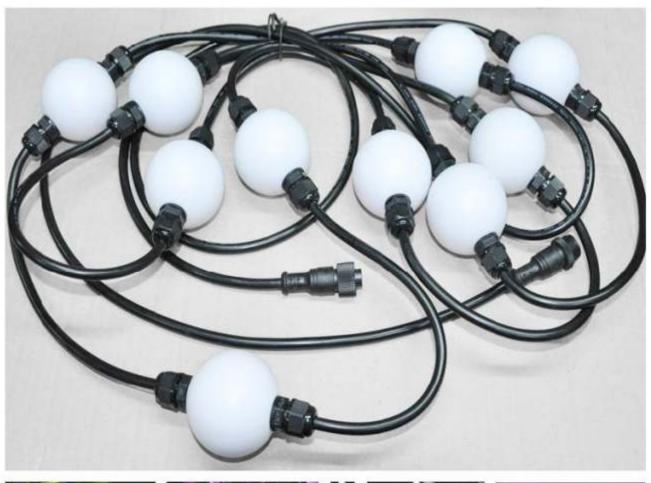

### **DMX Pixel Ball**

2"(50mm)diameter dmx led ball)

C€ **F©** RoHS

www.salvin.biz

#### **Package Contents**

Your package should contain these fixtures and accessories as follows:

DMX LED ball

T cable

I cable

Other accessories you have chosen like power supply, dmx controller

This user manual

#### **Features**

Constant current driver is designed on the dmx led ball, which can contribute lots to protect lamp's life.

50mm diameter balls with white opaque diffuser giving 360° viewing, pitch customized.

### **Technical Parameters**

| Model           | LW-RGBWBMCBD50-D0301-20WC10M10F         |
|-----------------|-----------------------------------------|
| Diameter        | 50mm                                    |
| LED             | 3 pcs SMD 5050                          |
| Bean Angle      | 360                                     |
| Voltage         | DC 12V                                  |
| Power           | 0.72W                                   |
| Cover           | Milky                                   |
| Pitch           | Minimum 200mm or customized             |
| Protocol        | DMX 512                                 |
| Address setting | Manually(with LW-DW100)                 |
| Control Load    | 170 pixels(512 channels) for one output |
| Max per String  | 50 pcs                                  |