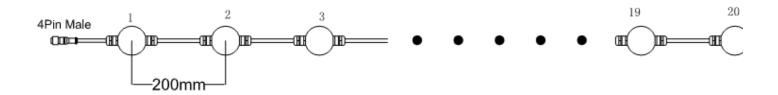

### **Technical Parameters**

| Model           | LW-RGBWBMCBD50-D0301-20WC10M10F         |
|-----------------|-----------------------------------------|
| Diameter        | 50mm                                    |
| LED             | 3 pcs SMD 5050                          |
| Bean Angle      | 360                                     |
| Voltage         | DC 12V                                  |
| Power           | 0.72W                                   |
| Cover           | Milky                                   |
| Pitch           | Minimum 200mm or customized             |
| Protocol        | DMX 512                                 |
| Address setting | Manually(with LW-DW100)                 |
| Control Load    | 170 pixels(512 channels) for one output |
| Max per String  | 50 pcs                                  |