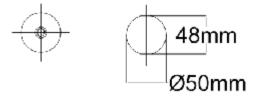

### **Technical Parameters**

| Model           | LW-RGBWBMCBD50-D0301-20WC10M10F         |
|-----------------|-----------------------------------------|
| Diameter        | 50mm                                    |
| LED             | 3 pcs SMD 5050                          |
| Bean Angle      | 360                                     |
| Voltage         | DC 12V                                  |
| Power           | 0.72W                                   |
| Cover           | Milky                                   |
| Pitch           | Minimum 200mm or customized             |
| Protocol        | DMX 512                                 |
| Address setting | Manually(with LW-DW100)                 |
| Control Load    | 170 pixels(512 channels) for one output |
| Max per String  | 50 pcs                                  |

### **Dimension**